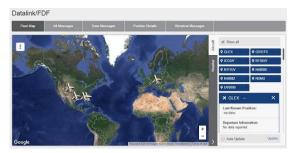

## SMS Marketing Platform

Web-Based Restaurant Application

Flight Planning

| DIABET                                          | TES - EVE ED | (AM             |                   | Quality   | METRIC ANAL             | YSIS DIABI     | TES - EYE E     | LAM           |                                            |               |     |
|-------------------------------------------------|--------------|-----------------|-------------------|-----------|-------------------------|----------------|-----------------|---------------|--------------------------------------------|---------------|-----|
| $\otimes$                                       | 80%<br>Gosl  | 6.33%<br>Actual | 4,952<br>Bigble   |           | Missed Op               | oportunitie    | 15              | Geo Closur    | re Performance<br>5700<br>1990             |               |     |
| DIABETES - NEPHROPATHY SCREENING (12<br>MONTHS) |              |                 | Quality           | -26,416   | 8                       |                | 6 33%           |               |                                            |               |     |
| $\otimes$                                       | 80%<br>Goal  | 3.29%<br>Actual | 5,724<br>Digble   |           | Civical Nummer<br>1,530 | • Caine<br>1.5 | Numerator<br>30 | Comisio       |                                            | A A A A A A A |     |
| DIABETES - BLOOD PRESSURE<br>CONTROLLED         |              |                 | Quality           | 1000      | 1,0                     |                | Lossification   |               | -                                          |               |     |
| $\otimes$                                       | 80%<br>Gesl  | 1.10%<br>Actual | 5,074<br>Eligible |           | DATIES                  | IT GAP COI     | ADV VANCE       | 184           | 1294                                       | 8             |     |
| DIABETES - LDL SCREENING (12 MONTHS)            |              |                 | Quality           | CONTRACT. | IT OMP CON              | ALCONTACE.     | Comple          | iant Expiring | Missed                                     |               |     |
| $\otimes$                                       | 80%<br>Goal  | 2.35%<br>Actual | 7,106<br>mgble    |           |                         |                | Closure         | _             |                                            | Gap Met       | PCP |
| DIABETES - A1c < 8.0%                           |              |                 | Quality           | ControlNo | Complaint               | Contention     | Expiring "      | Measure Name  | Date                                       | Namo          |     |
|                                                 | 80%<br>Goal  | 3.42%           | 909<br>Eloble     |           | 1000062                 | Yes            | No              | Yes           | DIABETES - EYE EXAM<br>DIABETES - EYE EXAM | 04/22/2015    |     |
| C                                               |              |                 |                   |           |                         |                |                 |               |                                            |               |     |