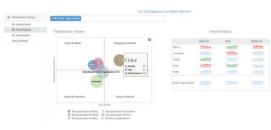

## SMS Marketing Platform

Web-Based Restaurant Application

Flight Planning

| DIABET                                          | TES - EVE ED | (AM             |                   | Quality   | METRIC ANAL             | YSIS DIABI     | TES - EYE E     | LAM           |                                            |               |     |
|-------------------------------------------------|--------------|-----------------|-------------------|-----------|-------------------------|----------------|-----------------|---------------|--------------------------------------------|---------------|-----|
| $\otimes$                                       | 80%<br>Gosl  | 6.33%<br>Actual | 4,952<br>Bigble   |           | Missed Op               | oportunitie    | 15              | Geo Closur    | re Performance<br>5700<br>1990             |               |     |
| DIABETES - NEPHROPATHY SCREENING (12<br>MONTHS) |              |                 | Quality           | -26,416   | 8                       |                | 6 33%           |               |                                            |               |     |
| $\otimes$                                       | 80%<br>Goal  | 3.29%<br>Actual | 5,724<br>Digble   |           | Civical Nummer<br>1,530 | • Caine<br>1.5 | Numerator<br>30 | Comisio       |                                            | A A A A A A A |     |
| DIABETES - BLOOD PRESSURE<br>CONTROLLED         |              |                 | Quality           | 1000      | 1,0                     |                | Lossification   |               | -                                          |               |     |
| $\otimes$                                       | 80%<br>Gesl  | 1.10%<br>Actual | 5,074<br>Eligible |           | DATIES                  | IT GAP COI     | ADV VANCE       | 184           | 1294                                       | 8             |     |
| DIABETES - LDL SCREENING (12 MONTHS)            |              |                 | Quality           | CONTRACT. | IT OMP CON              | ALCONTACE.     | Comple          | iant Expiring | Missed                                     |               |     |
| $\otimes$                                       | 80%<br>Goal  | 2.35%<br>Actual | 7,106<br>mgble    |           |                         |                | Closure         | _             |                                            | Gap Met       | PCP |
| DIABETES - A1c < 8.0%                           |              |                 | Quality           | ControlNo | Complaint               | Contention     | Expiring "      | Measure Name  | Date                                       | Namo          |     |
|                                                 | 80%<br>Goal  | 3.42%           | 909<br>Eloble     |           | 1000062                 | Yes            | No              | Yes           | DIABETES - EYE EXAM<br>DIABETES - EYE EXAM | 04/22/2015    |     |
| C                                               |              |                 |                   |           |                         |                |                 |               |                                            |               |     |